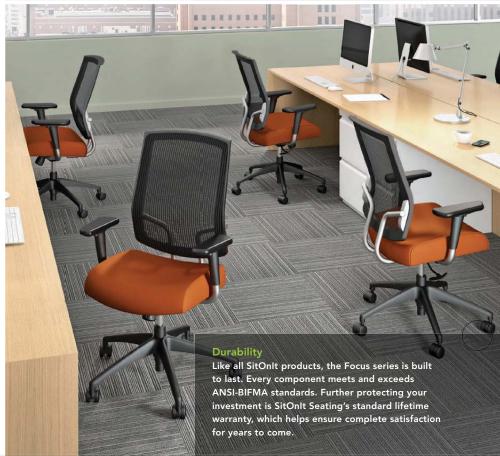

## **Ergonomics / Comfort**

When it comes to comfort, the Focus collection is truly unparalleled. The generous back mirrors the natural curvature of the spine, keeping the entire back well-supported. Our tight-weave mesh provides maximum air circulation and conforms to individual back shapes—evenly distributing body weight and eliminating pressure points with ease. The combination of back curve and mesh allows for flexibility and movement while providing a healthy upright posture for hours of comfort without the need for manual adjustments.

When you're ready to recline, the Enhanced Synchro tilt smoothly moves your back and seat together for optimal motion and comfort. Seat slider, back tension and lock positions are all easy to adjust to fit each individual's needs. The waterfall seat relieves pressure from the back of the legs, allowing for healthy circulation. Our design and use of quality materials provide a superb initial sit combined with unparalleled long-term comfort.