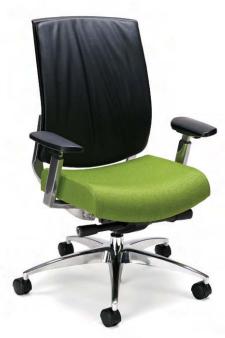

### **Executive Chair**

Featuring incredible comfort, intuitive ergonomics, high-back styling and clean aluminum accents, the Focus executive chair offers a substantial look that's perfect for any manager's office or conference room. It's easily customized—for your exact specifications. Choose from a variety of adjustable arm options, as well as just the right back style—including mesh and upholstered back. It's one smart and comfortable executive chair. For one distinguished environment.