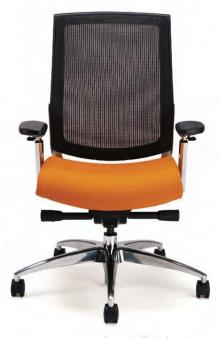

Focus your attention on a chair line that skillfully combines clean design with ergonomic comfort and surprising affordability.

Executive Chair shown in Messenger Neon by Maharam

### **Executive Chair**

Featuring incredible comfort, intuitive ergonomics, high-back styling and clean aluminum accents, the Focus executive chair offers a substantial look that's perfect for any manager's office or conference room. It's easily customized—for your exact specifications. Choose from a variety of adjustable arm options, as well as just the right back style—including mesh and upholstered back. It's one smart and comfortable executive chair. For one distinguished environment.

## **Ergonomics / Comfort**

When it comes to comfort, the Focus collection is truly unparalleled. The generous back mirrors the natural curvature of the spine, keeping the entire back well-supported. Our tight-weave mesh provides maximum air circulation and conforms to individual back shapes—evenly distributing body weight and eliminating pressure points with ease. The combination of back curve and mesh allows for flexibility and movement while providing a healthy upright posture for hours of comfort without the need for manual adjustments.

When you're ready to recline, the Enhanced Synchro tilt smoothly moves your back and seat together for optimal motion and comfort. Seat slider, back tension and lock positions are all easy to adjust to fit each individual's needs. The waterfall seat relieves pressure from the back of the legs, allowing for healthy circulation. Our design and use of quality materials provide a superb initial sit combined with unparalleled long-term comfort.