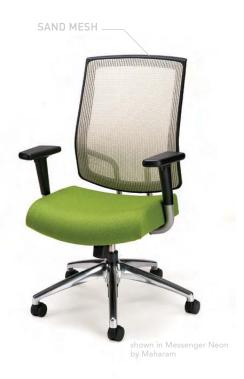

### **Executive Chair**

Featuring incredible comfort, intuitive ergonomics, high-back styling and clean aluminum accents, the Focus executive chair offers a substantial look that's perfect for any manager's office or conference room. It's easily customized—for your exact specifications. Choose from a variety of adjustable arm options, as well as just the right back style—including mesh and upholstered back. It's one smart and comfortable executive chair. For one distinguished environment.