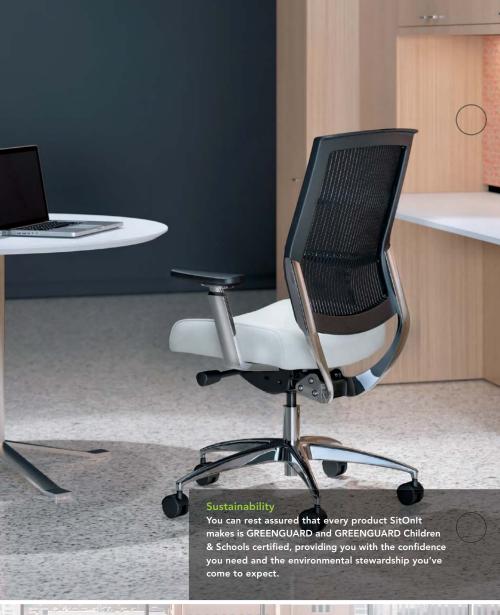

## **Ergonomics / Comfort**

When it comes to comfort, the Focus collection is truly unparalleled. The generous back mirrors the natural curvature of the spine, keeping the entire back well-supported. Our tight-weave mesh provides maximum air circulation and conforms to individual back shapes—evenly distributing body weight and eliminating pressure points with ease. The combination of back curve and mesh allows for flexibility and movement while providing a healthy upright posture for hours of comfort without the need for manual adjustments.

When you're ready to recline, the Enhanced Synchro tilt smoothly moves your back and seat together for optimal motion and comfort. Seat slider, back tension and lock positions are all easy to adjust to fit each individual's needs. The waterfall seat relieves pressure from the back of the legs, allowing for healthy circulation. Our design and use of quality materials provide a superb initial sit combined with unparalleled long-term comfort.