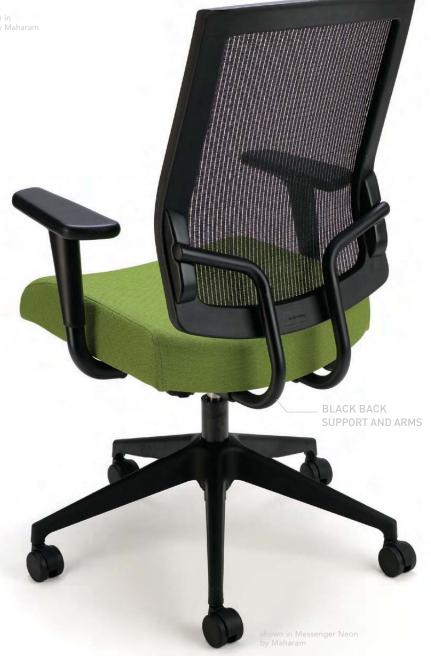

Focus your attention on a chair line that skillfully combines clean design with ergonomic comfort and surprising affordability.

Executive Chair shown in Messenger Neon by Maharam

### **Executive Chair**

Featuring incredible comfort, intuitive ergonomics, high-back styling and clean aluminum accents, the Focus executive chair offers a substantial look that's perfect for any manager's office or conference room. It's easily customized—for your exact specifications. Choose from a variety of adjustable arm options, as well as just the right back style—including mesh and upholstered back. It's one smart and comfortable executive chair. For one distinguished environment.

## **Ergonomics / Comfort**

When it comes to comfort, the Focus collection is truly unparalleled. The generous back mirrors the natural curvature of the spine, keeping the entire back well-supported. Our tight-weave mesh provides maximum air circulation and conforms to individual back shapes—evenly distributing body weight and eliminating pressure points with ease. The combination of back curve and mesh allows for flexibility and movement while providing a healthy upright posture for hours of comfort without the need for manual adjustments.

When you're ready to recline, the Enhanced Synchro tilt smoothly moves your back and seat together for optimal motion and comfort. Seat slider, back tension and lock positions are all easy to adjust to fit each individual's needs. The waterfall seat relieves pressure from the back of the legs, allowing for healthy circulation. Our design and use of quality materials provide a superb initial sit combined with unparalleled long-term comfort.