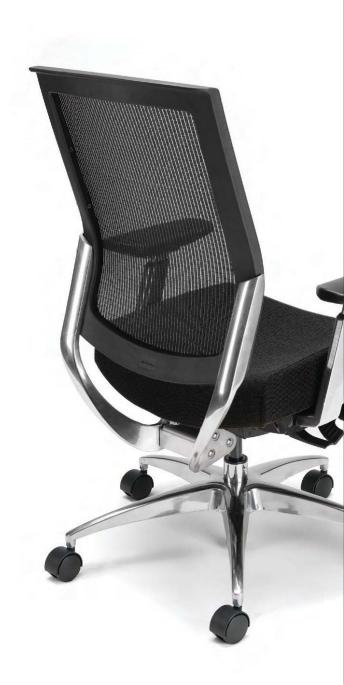

## **Ergonomics / Comfort**

When it comes to comfort, the Focus collection is truly unparalleled. The generous back mirrors the natural curvature of the spine, keeping the entire back well-supported. Our tight-weave mesh provides maximum air circulation and conforms to individual back shapes—evenly distributing body weight and eliminating pressure points with ease. The combination of back curve and mesh allows for flexibility and movement while providing a healthy upright posture for hours of comfort without the need for manual adjustments.

When you're ready to recline, the Enhanced Synchro tilt smoothly moves your back and seat together for optimal motion and comfort. Seat slider, back tension and lock positions are all easy to adjust to fit each individual's needs. The waterfall seat relieves pressure from the back of the legs, allowing for healthy circulation. Our design and use of quality materials provide a superb initial sit combined with unparalleled long-term comfort.