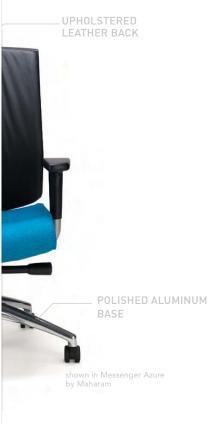

### **Executive Chair**

Featuring incredible comfort, intuitive ergonomics, high-back styling and clean aluminum accents, the Focus executive chair offers a substantial look that's perfect for any manager's office or conference room. It's easily customized—for your exact specifications. Choose from a variety of adjustable arm options, as well as just the right back style—including mesh and upholstered back. It's one smart and comfortable executive chair. For one distinguished environment.