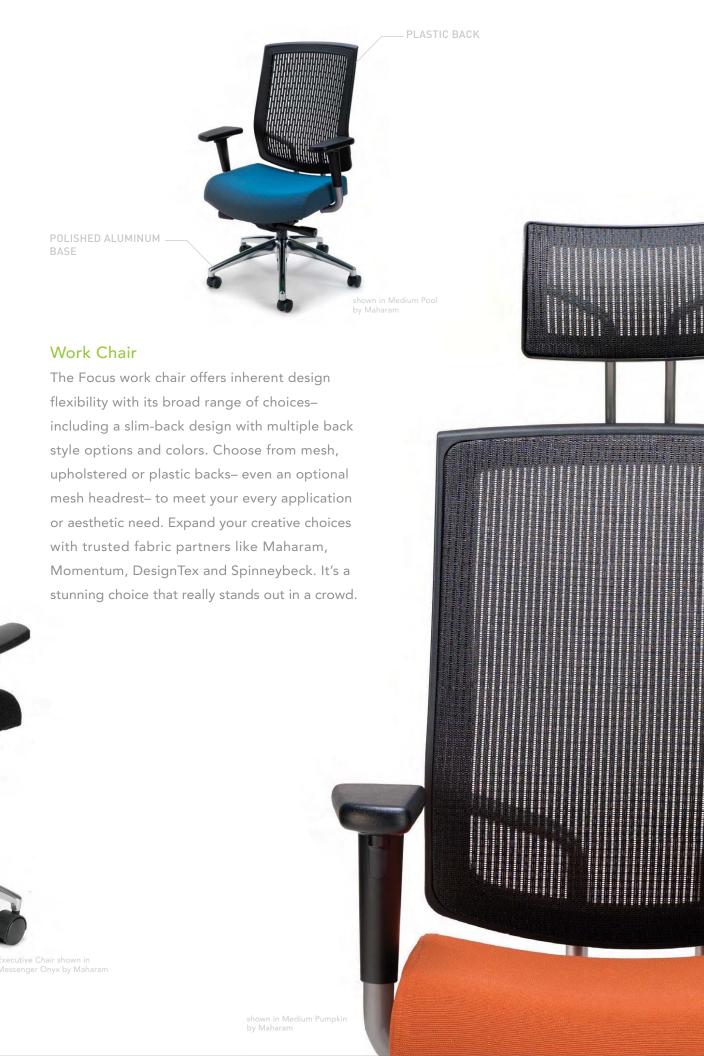

### **Executive Chair**

Featuring incredible comfort, intuitive ergonomics, high-back styling and clean aluminum accents, the Focus executive chair offers a substantial look that's perfect for any manager's office or conference room. It's easily customized—for your exact specifications. Choose from a variety of adjustable arm options, as well as just the right back style—including mesh and upholstered back. It's one smart and comfortable executive chair. For one distinguished environment.