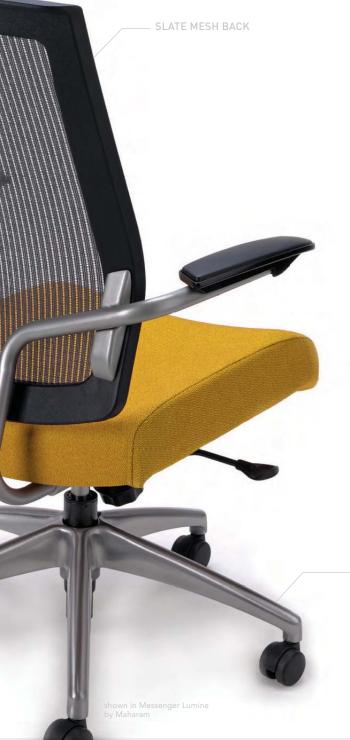

### **Executive Chair**

Featuring incredible comfort, intuitive ergonomics, high-back styling and clean aluminum accents, the Focus executive chair offers a substantial look that's perfect for any manager's office or conference room. It's easily customized—for your exact specifications. Choose from a variety of adjustable arm options, as well as just the right back style—including mesh and upholstered back. It's one smart and comfortable executive chair. For one distinguished environment.

## **Ergonomics / Comfort**

When it comes to comfort, the Focus collection is truly unparalleled. The generous back mirrors the natural curvature of the spine, keeping the entire back well-supported. Our tight-weave mesh provides maximum air circulation and conforms to individual back shapes—evenly distributing body weight and eliminating pressure points with ease. The combination of back curve and mesh allows for flexibility and movement while providing a healthy upright posture for hours of comfort without the need for manual adjustments.

When you're ready to recline, the Enhanced Synchro tilt smoothly moves your back and seat together for optimal motion and comfort. Seat slider, back tension and lock positions are all easy to adjust to fit each individual's needs. The waterfall seat relieves pressure from the back of the legs, allowing for healthy circulation. Our design and use of quality materials provide a superb initial sit combined with unparalleled long-term comfort.